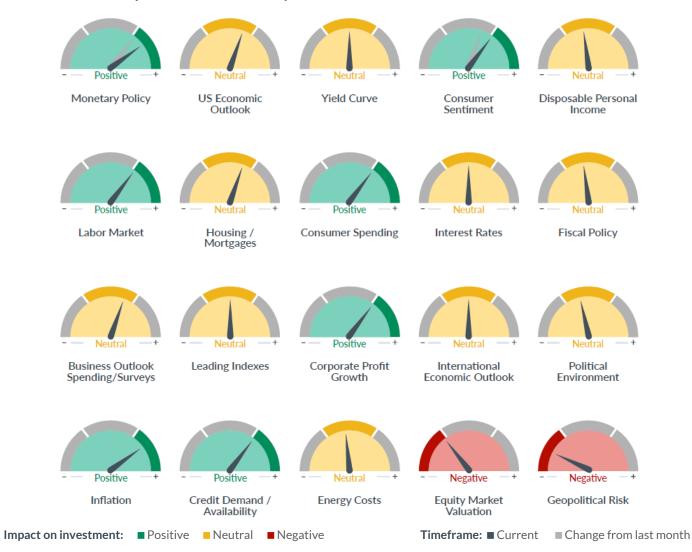

#### Economic & Financial Indicators That Are Forward-Looking Six to Nine Months

- Global outlook divergent, US growth prospects most resilient.
- Cooling inflation paving the way for Federal Reserve easing cycle.
- Slower but positive job and income growth support consumer spending.
- Lower rates and fading post election uncertainty supportive of improved consumer/business sentiment
- Elevated equity valuations offset by strong corporate profits.
- Geopolitical events remain key risk to outlook.

#### Impact on Economy and Financial Markets

Source: Proprietary opinions based on CNR Research, as of October 2024. Information is subject to change and is not a guarantee of future results.

Any opinions, projections, forecasts, and forward-looking statements presented herein are valid as of the date of this document and are subject to change.

CNR Speedometers® are indicators that reflect forecasts of a 6 to 9 month time horizon. The colors of each indicator, as well as the direction of the arrows represent our positive/negative/neutral view for each indicator. Thus, arrows directed towards the (+) sign represents a positive view which in turn makes it green. Arrows directed towards the (-) sign represents a negative view which in turn makes it red. Arrows that land in the middle of the indicator, in line with the (0), represents a neutral view which in turn makes it yellow. All of these indicators combined affect City National Rochdale's overall outlook of the economy.